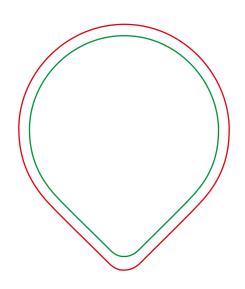

## **Die Cut Condom Cup**

Format 50 x 58,4 mm

## Important Guidelines - Please read before making artwork:

- The red and green lines shows where the cuts are going to be made. SO BE CAREFUL with any info/text close to them. Make sure your design fits the red line and your text is within the green line with a margin of 3mm.
- Color mode: Use CMYK mode for your design.
- Text: Be sure to convert all Text to Outlines or enclose Font.
- Resolutions: All designs and images need to be 300 dpi at 100%. Lower resolutions can result in poor results and higher will only increase the document size.
- Save your artwork in PDF format and in the Adobe PDF presets select 'High Quality Print' and in the options check the box that says 'Preserve Illustrator Editing Capabilites'.
- Accepted File Types: .PDF files are preferred but .EPS / .AI / .TIFF / .PSD we also accept. We don't accept .GIF or Low Rez .JPEG Files.