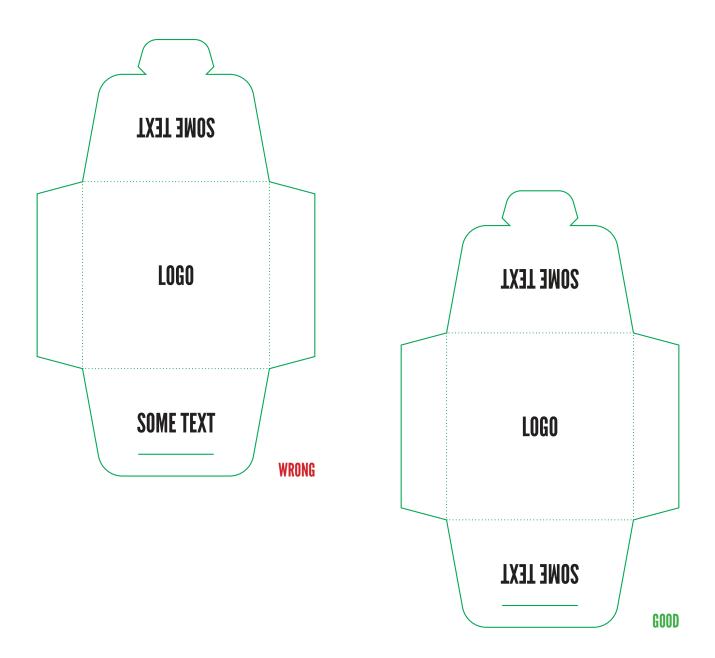

## Important Guidelines - Please read before making artwork:

- The red and green lines shows where the cuts are going to be made. SO BE CAREFUL with any info/text close to them. Make sure your design fits the red line and your text is within the green line with a margin of 3mm.
- Color mode: Use CMYK mode for your design.
- Text: Be sure to convert all Text to Outlines or enclose Font.
- Resolutions: All designs and images need to be 300 dpi at 100%. Lower resolutions can result in poor results and higher will only increase the document size.
- Save your artwork in PDF format and in the Adobe PDF presets select 'High Quality Print' and in the options check the box that says 'Preserve Illustrator Editing Capabilites'.
- Accepted File Types: .PDF files are preferred but .EPS / .AI / .TIFF / .PSD we also accept. We don't accept .GIF or Low Rez .JPEG Files.