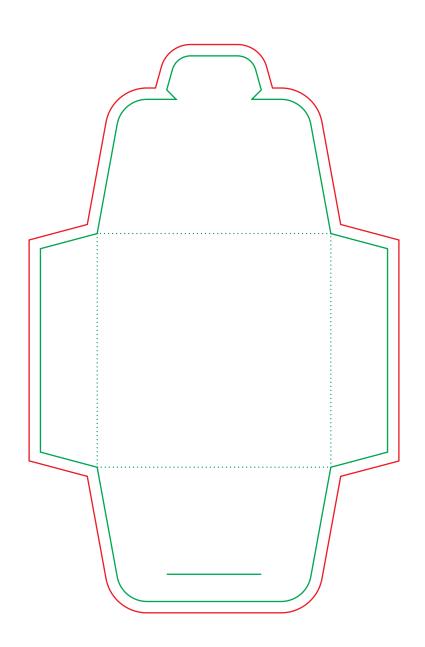

## **Die Cut Condom Pouch**

Format 92 x 144,5 mm

## Important Guidelines - Please read before making artwork:

- The red and green lines shows where the cuts are going to be made. SO BE CAREFUL with any info/text close to them. Make sure your design fits the red line and your text is within the green line with a margin of 3mm.
- Color mode: Use CMYK mode for your design.
- Text: Be sure to convert all Text to Outlines or enclose Font.
- Resolutions: All designs and images need to be 300 dpi at 100%. Lower resolutions can result in poor results and higher will only increase the document size.
- Save your artwork in PDF format and in the Adobe PDF presets select 'High Quality Print' and in the options check the box that says 'Preserve Illustrator Editing Capabilites'.
- Accepted File Types: .PDF files are preferred but .EPS / .AI / .TIFF / .PSD we also accept. We don't accept .GIF or Low Rez .JPEG Files.