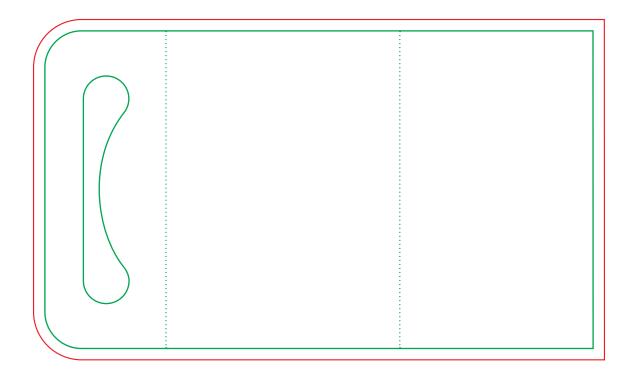

## **Die Cut Condom Wrapper**

Format 145 x 84 mm

## Important Guidelines - Please read before making artwork:

- The red and green lines shows where the cuts are going to be made. SO BE CAREFUL with any info/text close to them. Make sure your design fits the red line and your text is within the green line with a margin of 3mm.
- Color mode: Use CMYK mode for your design.
- Text: Be sure to convert all Text to Outlines or enclose Font.
- Resolutions: All designs and images need to be 300 dpi at 100%. Lower resolutions can result in poor results and higher will only increase the document size.
- Save your artwork in PDF format and in the Adobe PDF presets select 'High Quality Print' and in the options check the box that says 'Preserve Illustrator Editing Capabilites'.
- Accepted File Types: .PDF files are preferred but .EPS / .AI / .TIFF / .PSD we also accept. We don't accept .GIF or Low Rez .JPEG Files.