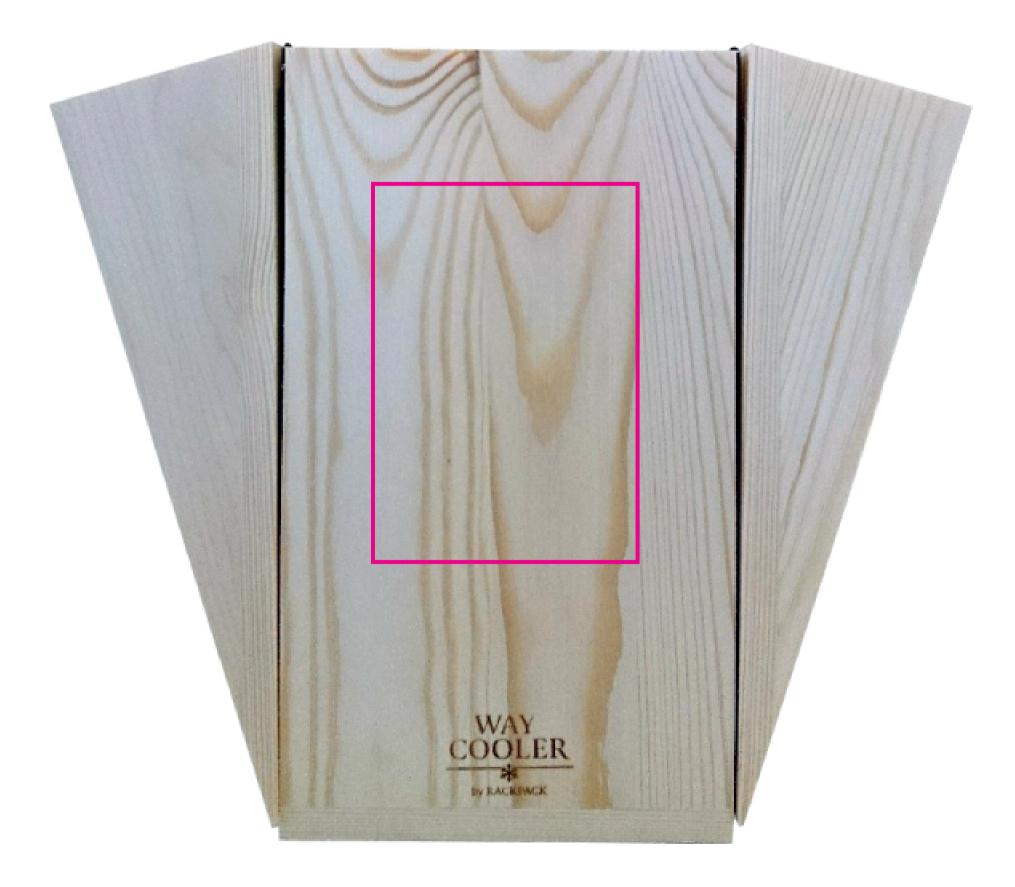

210 n

## FRONT 1





## FRONT 2





SIDE RIGHT



FILES Full color images: .jpg, .psd or . png Vector files: .eps, .ai or vector. pdf RESOLUTION All non-vector artwork should be supplied at a minimum of 300 DPI. Any artwork supplied lower than 300 DPI will print blurred.

**ORDERNUMBER: 0000** 

PRODUCT SPECIFICATIONS:

When artwork must be printed in PMS colors, PMS numbers are required. OUTLINES Fonts must be delivered in outlines. BLEEDING Full color images must have at least 3 mm space between the edges and any font/logo or images. CONFIRMATION Artwork will only be processed on receipt of written, fax or e-mail confirmation of the full order.