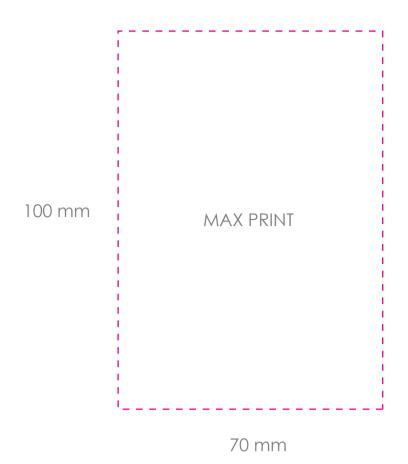

## FRONT 2

SIDE RIGHT

FILES Full color images: .jpg, .psd or . png Vector files: .eps, .ai or vector. pdf RESOLUTION All non-vector artwork should be supplied at a minimum of 300 DPI. Any artwork supplied lower than 300 DPI will print blurred.

**ORDERNUMBER: 0000** 

PRODUCT SPECIFICATIONS:

When artwork must be printed in PMS colors, PMS numbers are required. OUTLINES Fonts must be delivered in outlines. BLEEDING Full color images must have at least 3 mm space between the edges and any font/logo or images. CONFIRMATION Artwork will only be processed on receipt of written, fax or e-mail confirmation of the full order.