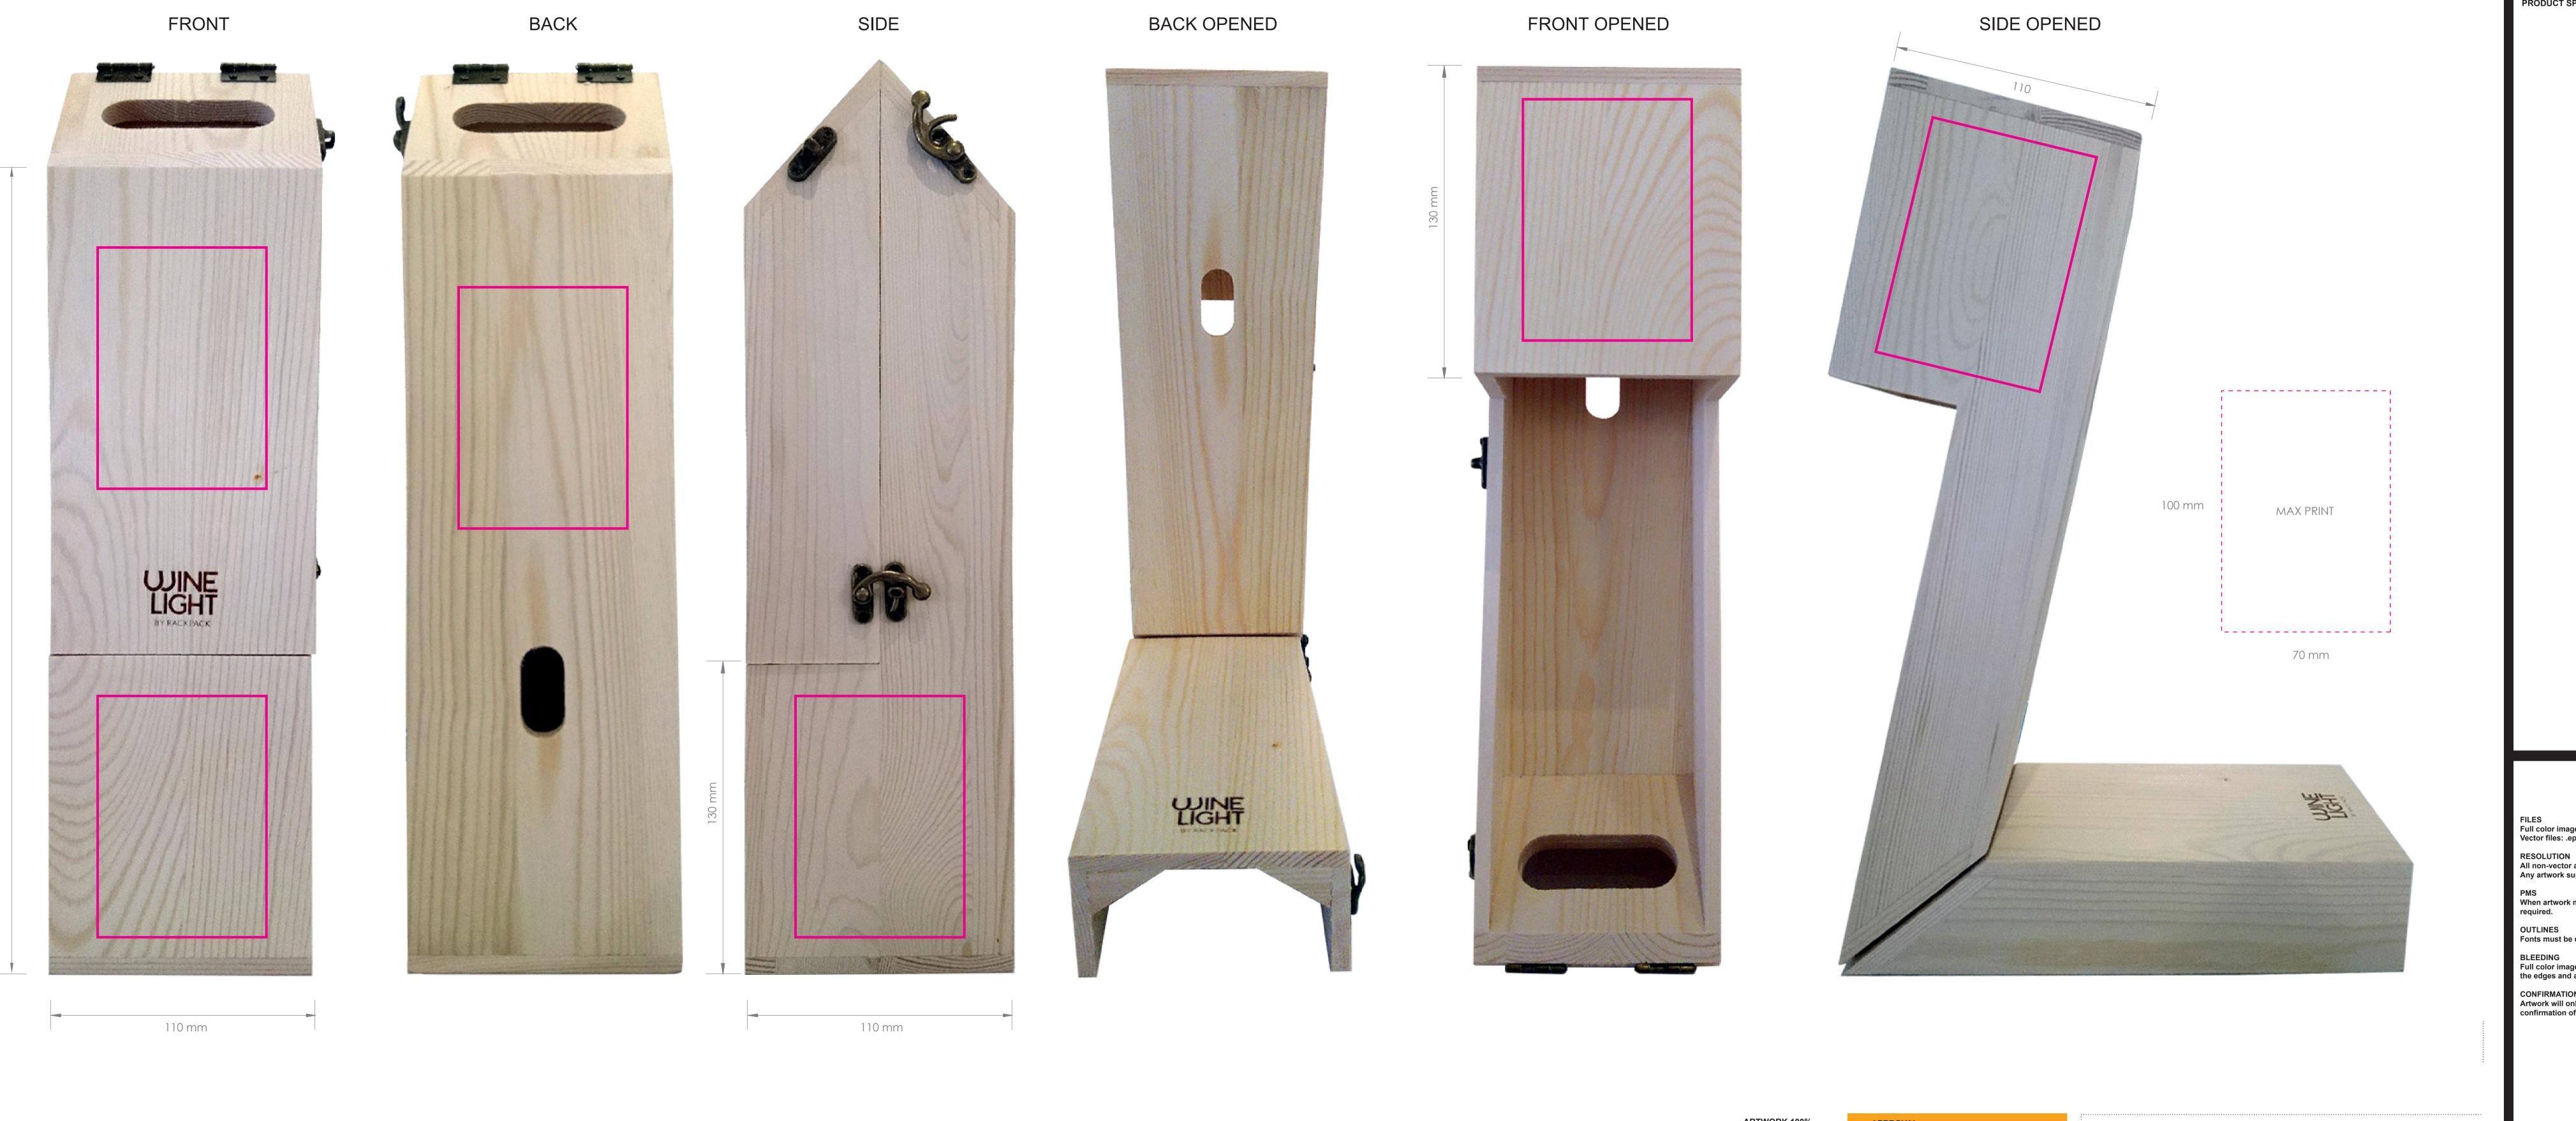

ORDERNUMBER: 0000

PRODUCT SPECIFICATIONS:

**RACKPACK WAY COOLER** 

FILES
Full color images: .jpg, .psd or . png
Vector files: .eps, .ai or vector. pdf

RESOLUTION
All non-vector artwork should be supplied at a minimum of 300 DPI.
Any artwork supplied lower than 300 DPI will print blurred.

When artwork must be printed in PMS colors, PMS numbers are required.

OUTLINES Fonts must be delivered in outlines.

BLEEDING
Full color images must have at least 3 mm space between the edges and any font/logo or images.

CONFIRMATION
Artwork will only be processed on receipt of written, fax or e-mail confirmation of the full order.

**ARTWORK 100%** 

YOUR SIGNATURE/DATE