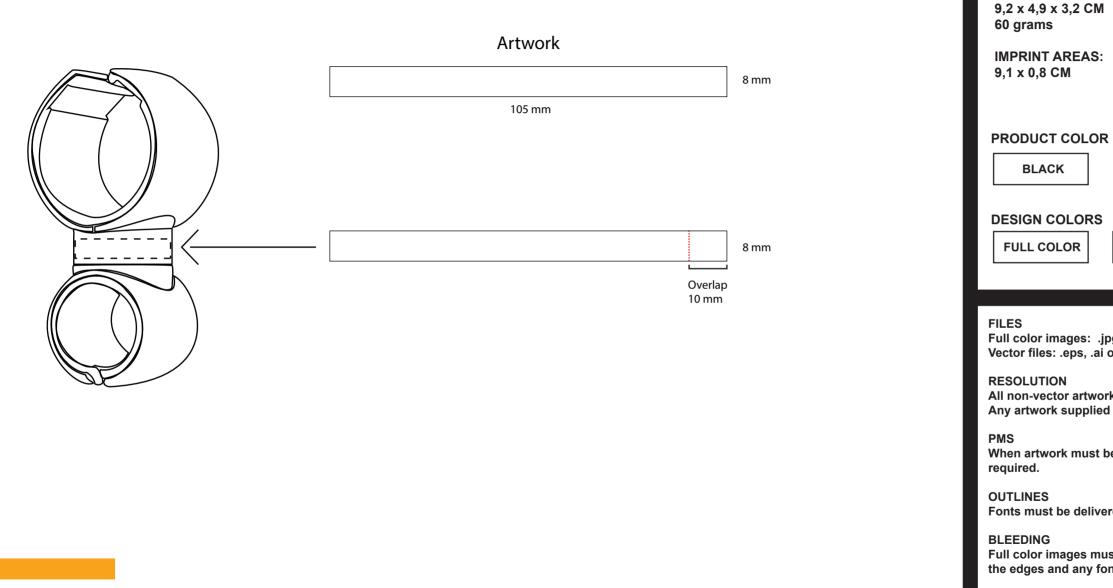

## **ORDERNUMBER: 0000**

| <b>PRODUCT SPECIFICATIONS:</b> |
|--------------------------------|
| 9,2 x 4,9 x 3,2 CM             |

FULL COLOR

Full color images: .jpg, .psd or . png Vector files: .eps, .ai or vector. pdf