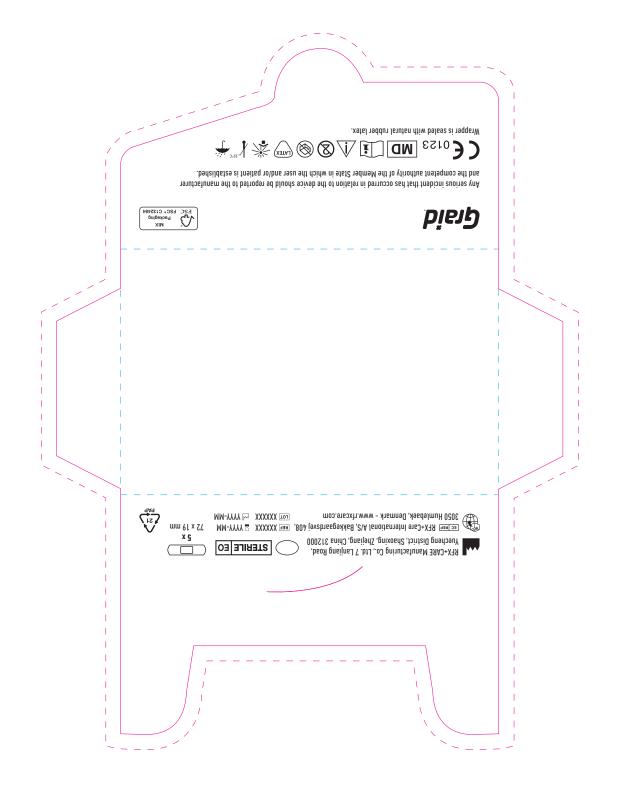

Order no.: Proof xx

Date: 17/04 2024

Plaster envelope - Medium size **Product:** 

(matte paper/LT)

Envelope size: 100 x 65 mm

Front print colours: CMYK

Back print colours: Black

Inner side text GB, DK, SE, NO, FI, DE, languages: PL, FR, ES, IT, NL, PT

**Product:** Plain Plasters 5 pcs.

Plaster size: 72 x 19 mm

Print colours: No print

Plaster: X UNIVERSAL

SENSITIVE BAMBOO **GLITTER** 

## Copyright **©**

Copyright 2011 RFX+Care International A/S (Oppenhejm & Jansson A/S). All rights reserved. MyKit<sup>™</sup> patent certificate for design worldwide. Certificate no. China ZL 2012 3 0033046.5, WIPO countries DM079-023, Korea 30-0674846 Australia 342452 EU 001906207-001, USA, Israel u.reg.

RFX+CARE Manufacturing Co., Ltd.
7 Lanjiang Road, Yuecheng District,
Shaoxing, Zhejjang, China 312000
RFX-Care International A/S
Bakkegaardsvej 408,
3050 Humlebaek, Denmark

100 % of actual size