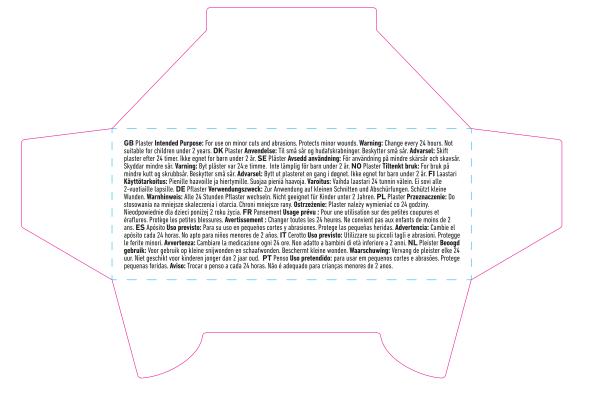

### Back/Inner side

IFU (instruction for use) with legal info.

languages: GB, DK, SE, NO, FI, DE,

PL, FR, ES, IT, NL, PT

**Product:** Plain Plasters 3 pcs.

Plaster size: 72 x 19 mm

Print colours: No print

Plaster:

X UNIVERSAL SENSITIVE **BAMBOO GLITTER** 