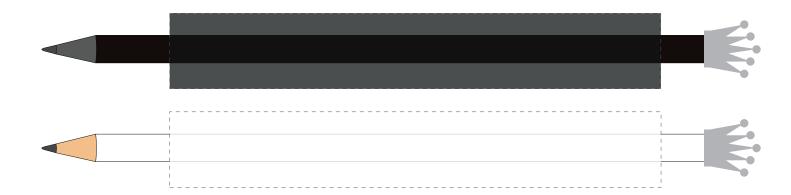

## proof

please approve in written form as quickly as possible to meet the delivery date

pencil configuration:

scale 1:1

pencil, round, 177 mm

printing status: ca. 1,3 cm from the end of the pencil

royal pencil

printing area:

1-4 colors: maximum printing size: 19 x 130 mm

A

**Print approval:** please approve the print by email.

Changes / Corrections:

Please send your change requests by email.