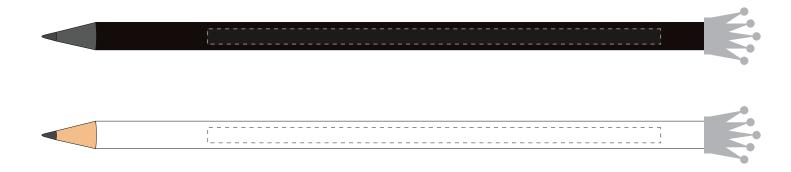

## proof stamping

please approve in written form as quickly as possible to meet the delivery date

pencil configuration:

scale 1:1

pencil, round, 177 mm

printing status: ca. 1,3 cm from the end of the pencil

royal pencil

printing area:

max. two colored: maximum printing size: ca. 4,2 x 120 mm

**Print approval:** please approve the print by email.

Changes / Corrections:

Please send your change requests by email.