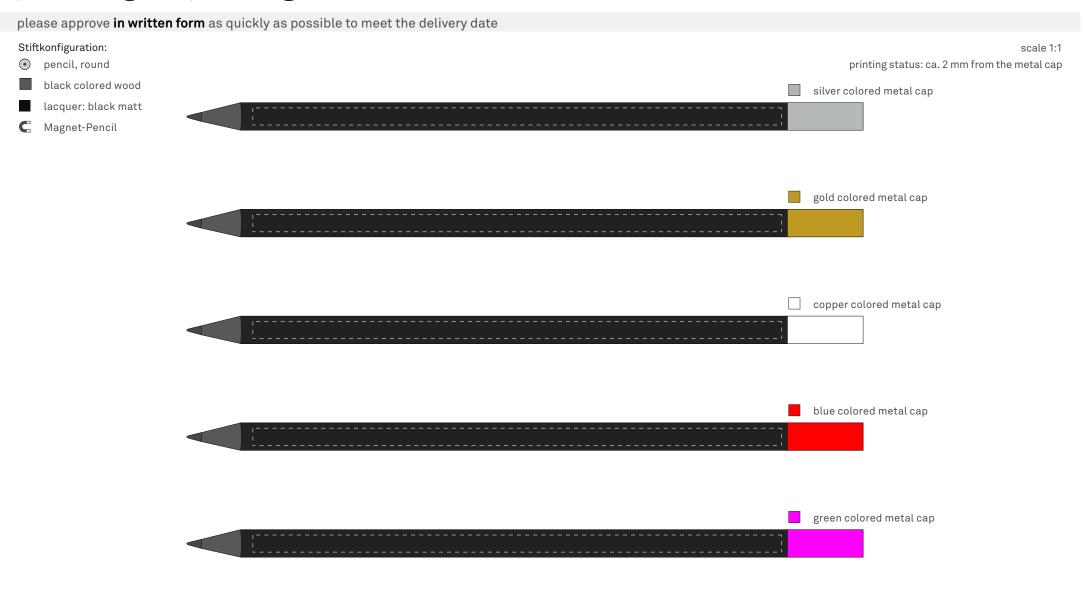

## proof

please approve in written form as quickly as possible to meet the delivery date Stiftkonfiguration: scale 1:1 pencil, round printing status: ca. 1 cm from the metal cap black colored wood silver colored metal cap lacquer: black matt Magnet-Pencil gold colored metal cap copper colored metal cap blue colored metal cap green colored metal cap printing area: 1-4 colors: maximum printing size: 19 x 120 mm