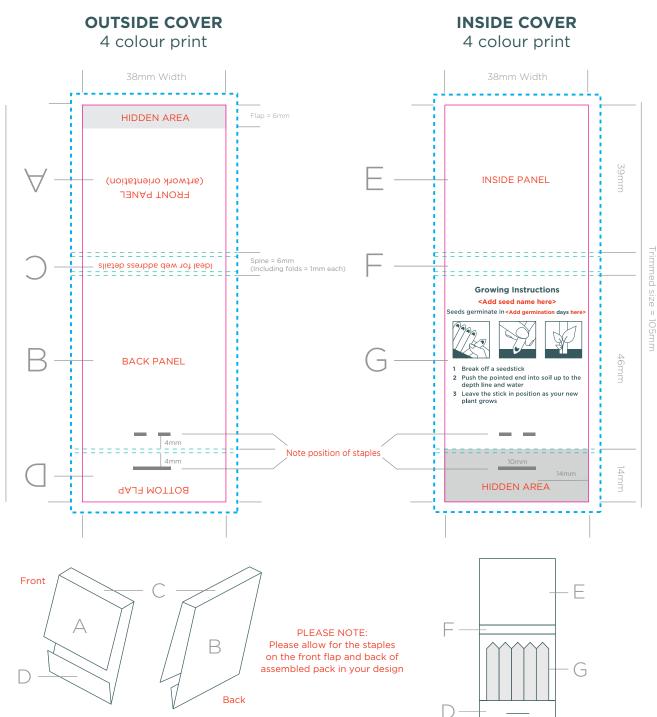

5 STICK SEED STICK ARTWORK SPECIFICATIONS

**KEY** 

. . . . .

Fold Lines

Cut Line

Bleed Line

105mm Height