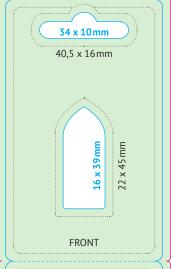

## PACKAGING - 2A

**CAPSULE** Color Code: CMYK Resolution: 300 dpi or vector graphics

**Fonts:** Convert into paths **Printing files:** Solely as PDF

BACK

**CAPSULE** 

Color Code: CMYK

Fonts: Convert into paths Printing files: Solely as PDF

Resolution: 300 dpi or vector graphics

Format 61 x 91 mm

61 x 91 mm (Bleed 3 mm) 55 x 85 mm (Final size) Safety distance .....

for all texts (3mm), 49 x 79mm Customized area incl. bleed