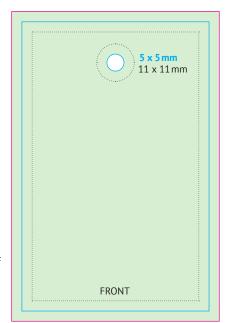

## **PACKAGING**

Create Printing files in original size: Scale 1:1

Bleed: 3 mm

Safety distance: 3 mm for all texts Color Code: CMYK | Resolution: 300 dpi

Fonts: Convert into paths

Printing files: Solely as PDF (hide template, with crop marks),

Format 61 x 91 mm

61 x 91 mm (Bleed 3 mm) 55 x 85 mm (Final size) Safety distance .....

for all texts (3mm), 49 x 79mm Customized area incl. bleed