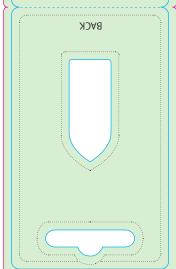

## PACKAGING - 2A

**CAPSULE** Color Code: CMYK Resolution: 300 dpi or vector graphics

**Fonts:** Convert into paths **Printing files:** Solely as PDF

BACK

**CAPSULE** 

Color Code: CMYK

Fonts: Convert into paths Printing files: Solely as PDF

Resolution: 300 dpi or vector graphics