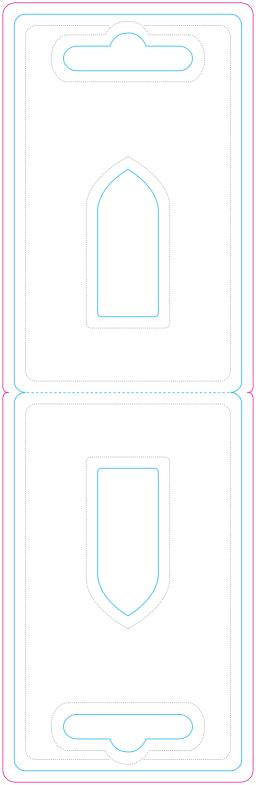

## PACKAGING - 2B

**66 x 206 mm** (Bleed 3 mm) open 60 x 200 mm (Final size, open)

Safety distance for all texts (3mm), 54 x 94mm Customized area incl. bleed

Falz

Create Printing files in original size: Scale 1:1

Bleed: 3 mm

Safety distance: 3 mm for all texts Color Code: CMYK | Resolution: 300 dpi

Fonts: Convert into paths

Printing files: Solely as PDF (hide template, no crop marks), Format 66 x 206 mm (open), 66 x 106 mm (closed)