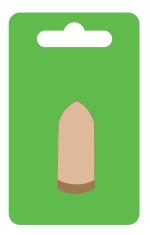

## PACKAGING - 2B

**66 x 206 mm** (Bleed 3 mm) open 60 x 200 mm (Final size, open)

Safety distance for all texts (3mm), 54 x 94mm Customized area incl. bleed

Falz

Create Printing files in original size: Scale 1:1

Bleed: 3 mm

Safety distance: 3 mm for all texts Color Code: CMYK | Resolution: 300 dpi

Fonts: Convert into paths

Printing files: Solely as PDF (hide template, no crop marks), Format 66 x 206 mm (open), 66 x 106 mm (closed)