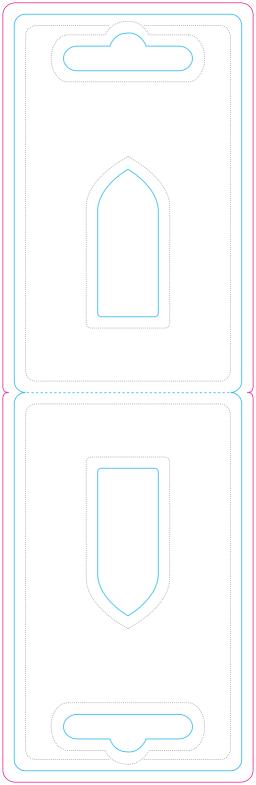

## PACKAGING - 2B

**66 x 206 mm** (Bleed 3 mm) open 60 x 200 mm (Final size, open) Safety distance

for all texts (3mm), 54 x 94mm

Customized area incl. bleed

Falz

Format 66 x 206 mm (open), 66 x 106 mm (closed)