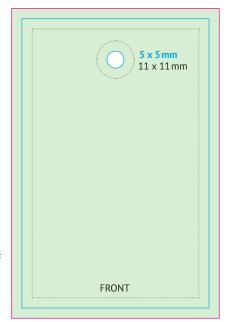

Bleed: 3 mm

Safety distance: 3 mm for all texts Color Code: CMYK | Resolution: 300 dpi

Fonts: Convert into paths

Printing files: Solely as PDF (hide template, with crop marks),

Format 61 x 91 mm

61 x 91 mm (Bleed 3 mm)

55 x 85 mm (Final size)

Safety distance ..... for all texts (3mm), 49 x 79mm

Customized area incl. bleed