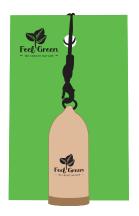

## PACKAGING - 2A

**CAPSULE** Color Code: CMYK Resolution: 300 dpi or vector graphics **Fonts:** Convert into paths

Printing files: Solely as PDF

BACK

**PACKAGING** 

Create Printing files in original size: Scale 1:1

### **CAPSULE**

Color Code: CMYK

Resolution: 300 dpi or vector graphics

Fonts: Convert into paths Printing files: Solely as PDF