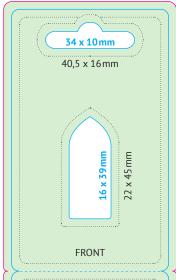

## PACKAGING - 2B

**66 x 206 mm** (Bleed 3 mm) open 60 x 200 mm (Final size, open) Safety distance

for all texts (3mm), 54 x 94mm

Customized area incl. bleed

Falz

Format 66 x 206 mm (open), 66 x 106 mm (closed)