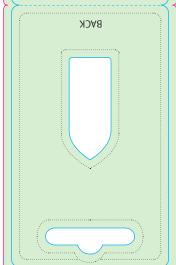

## PACKAGING - 2A

**CAPSULE** Color Code: CMYK Resolution: 300 dpi or vector graphics **Fonts:** Convert into paths

Printing files: Solely as PDF

BACK

**PACKAGING** 

Create Printing files in original size: Scale 1:1

Bleed: 3 mm

Safety distance: 3 mm for all texts Color Code: CMYK | Resolution: 300 dpi

Fonts: Convert into paths

Printing files: Solely as PDF (hide template, with crop marks),

Format 61 x 91 mm

61 x 91 mm (Bleed 3 mm)

55 x 85 mm (Final size)

Safety distance ..... for all texts (3mm), 49 x 79mm

Customized area incl. bleed