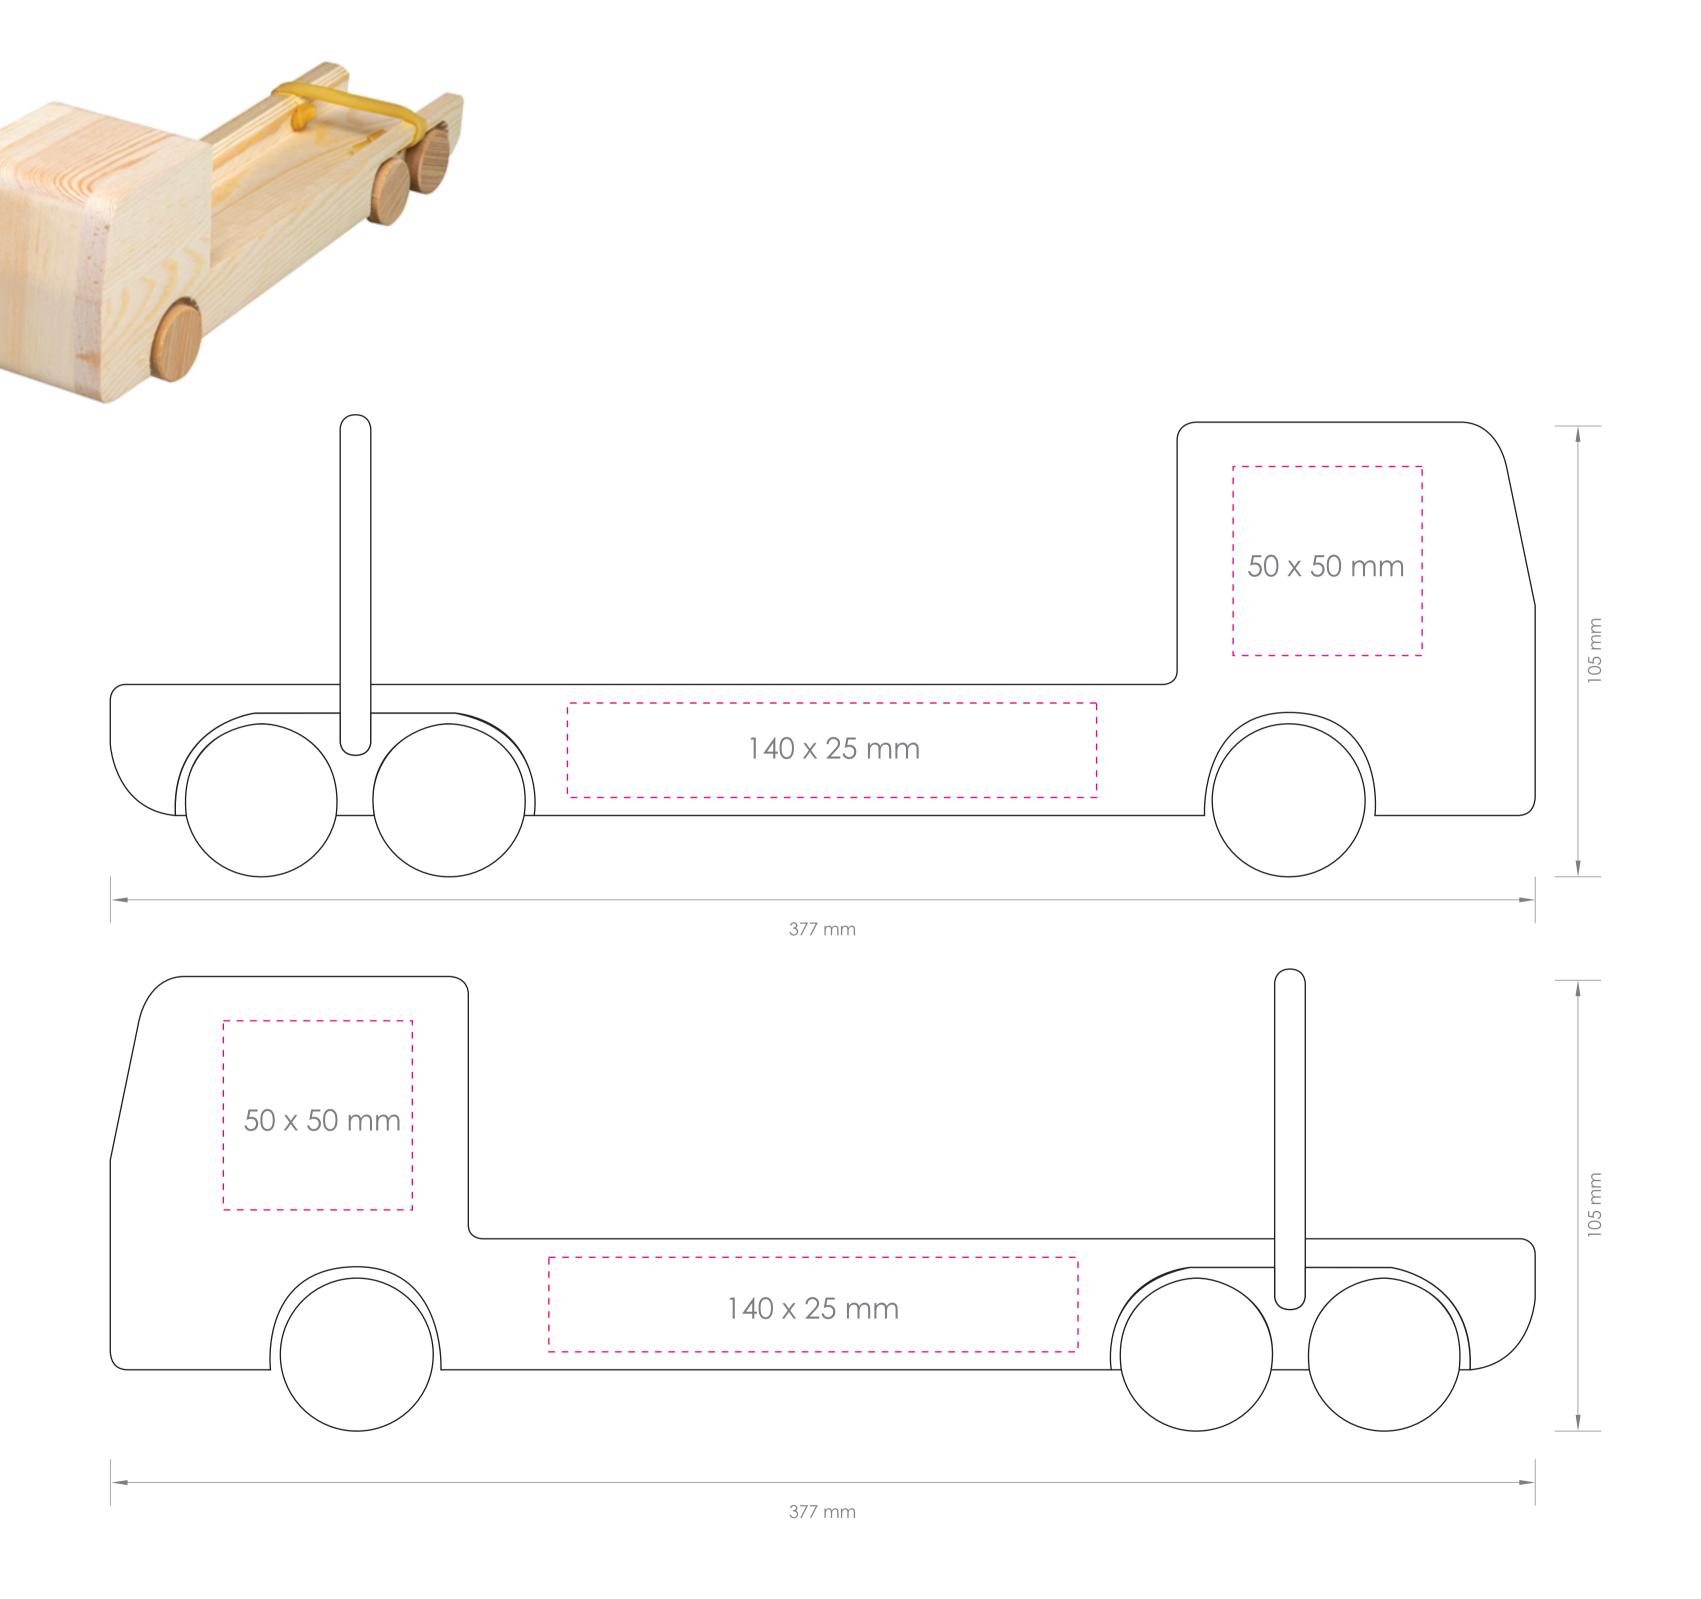

ORDERNUMBER: 0000

PRODUCT SPECIFICATIONS:

,-----MAX PRINT 50 x 50 mm MAX PRINT 140 x 25 mm

Full color images: .jpg, .psd or . png Vector files: .eps, .ai or vector. pdf

All non-vector artwork should be supplied at a minimum of 300 DPI. Any artwork supplied lower than 300 DPI will print blurred.