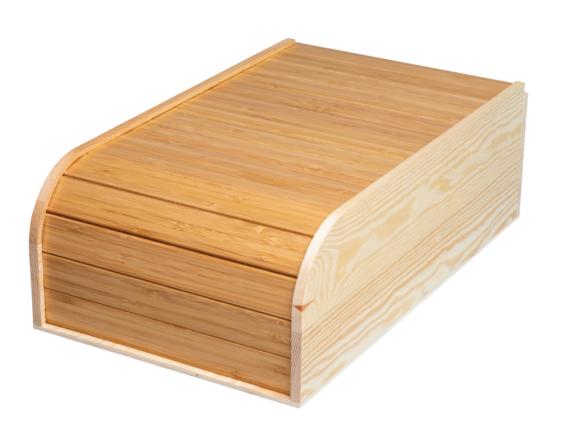

ORDERNUMBER: 0000

PRODUCT SPECIFICATIONS: 350 x 210 x 115 mm

\_\_\_\_\_, STANDARD SIZE SPECIAL PRICE 300 x 90 mm 100 x 70 mm

**ARTWORK 100%** 

APPROVAL

Full color images: .jpg, .psd or . png Vector files: .eps, .ai or vector. pdf