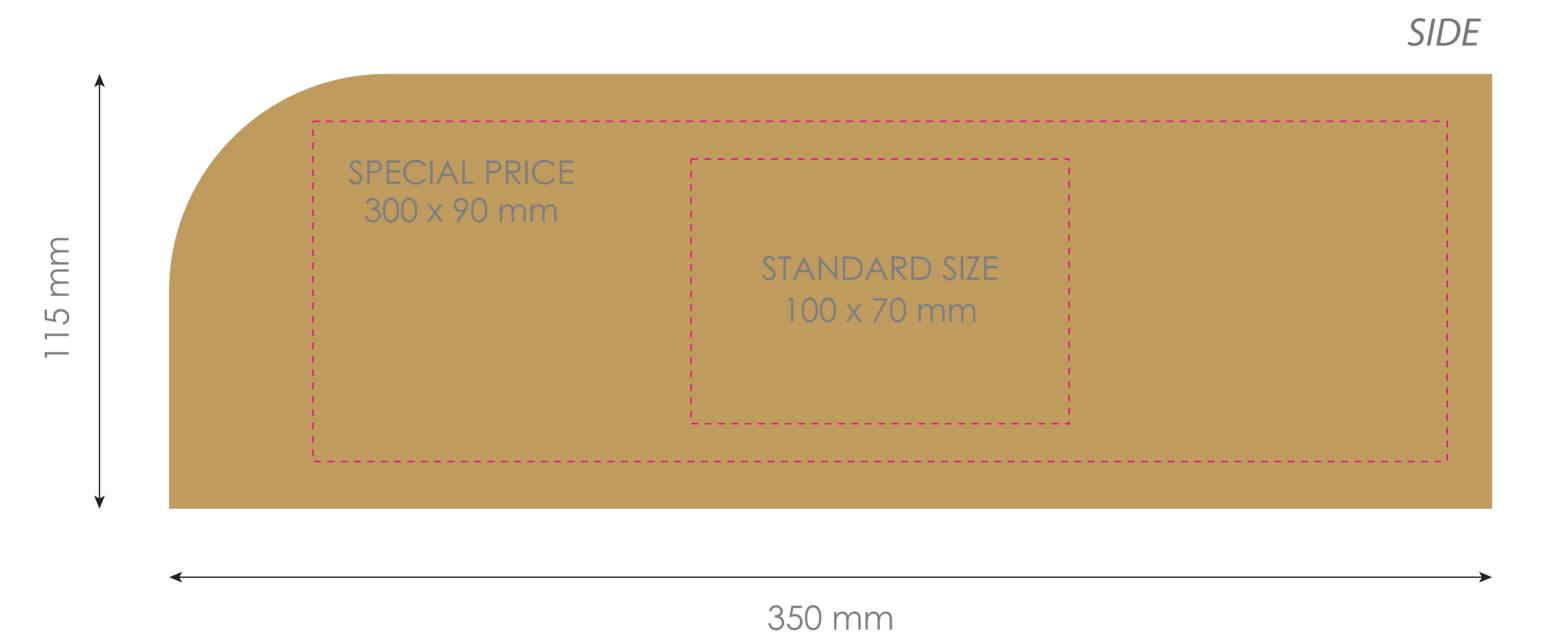

ORDERNUMBER: 0000

PRODUCT SPECIFICATIONS: 350 x 210 x 115 mm

\_\_\_\_\_, STANDARD SIZE SPECIAL PRICE 300 x 90 mm 100 x 70 mm

**ARTWORK 100%** 

APPROVAL

Full color images: .jpg, .psd or . png Vector files: .eps, .ai or vector. pdf