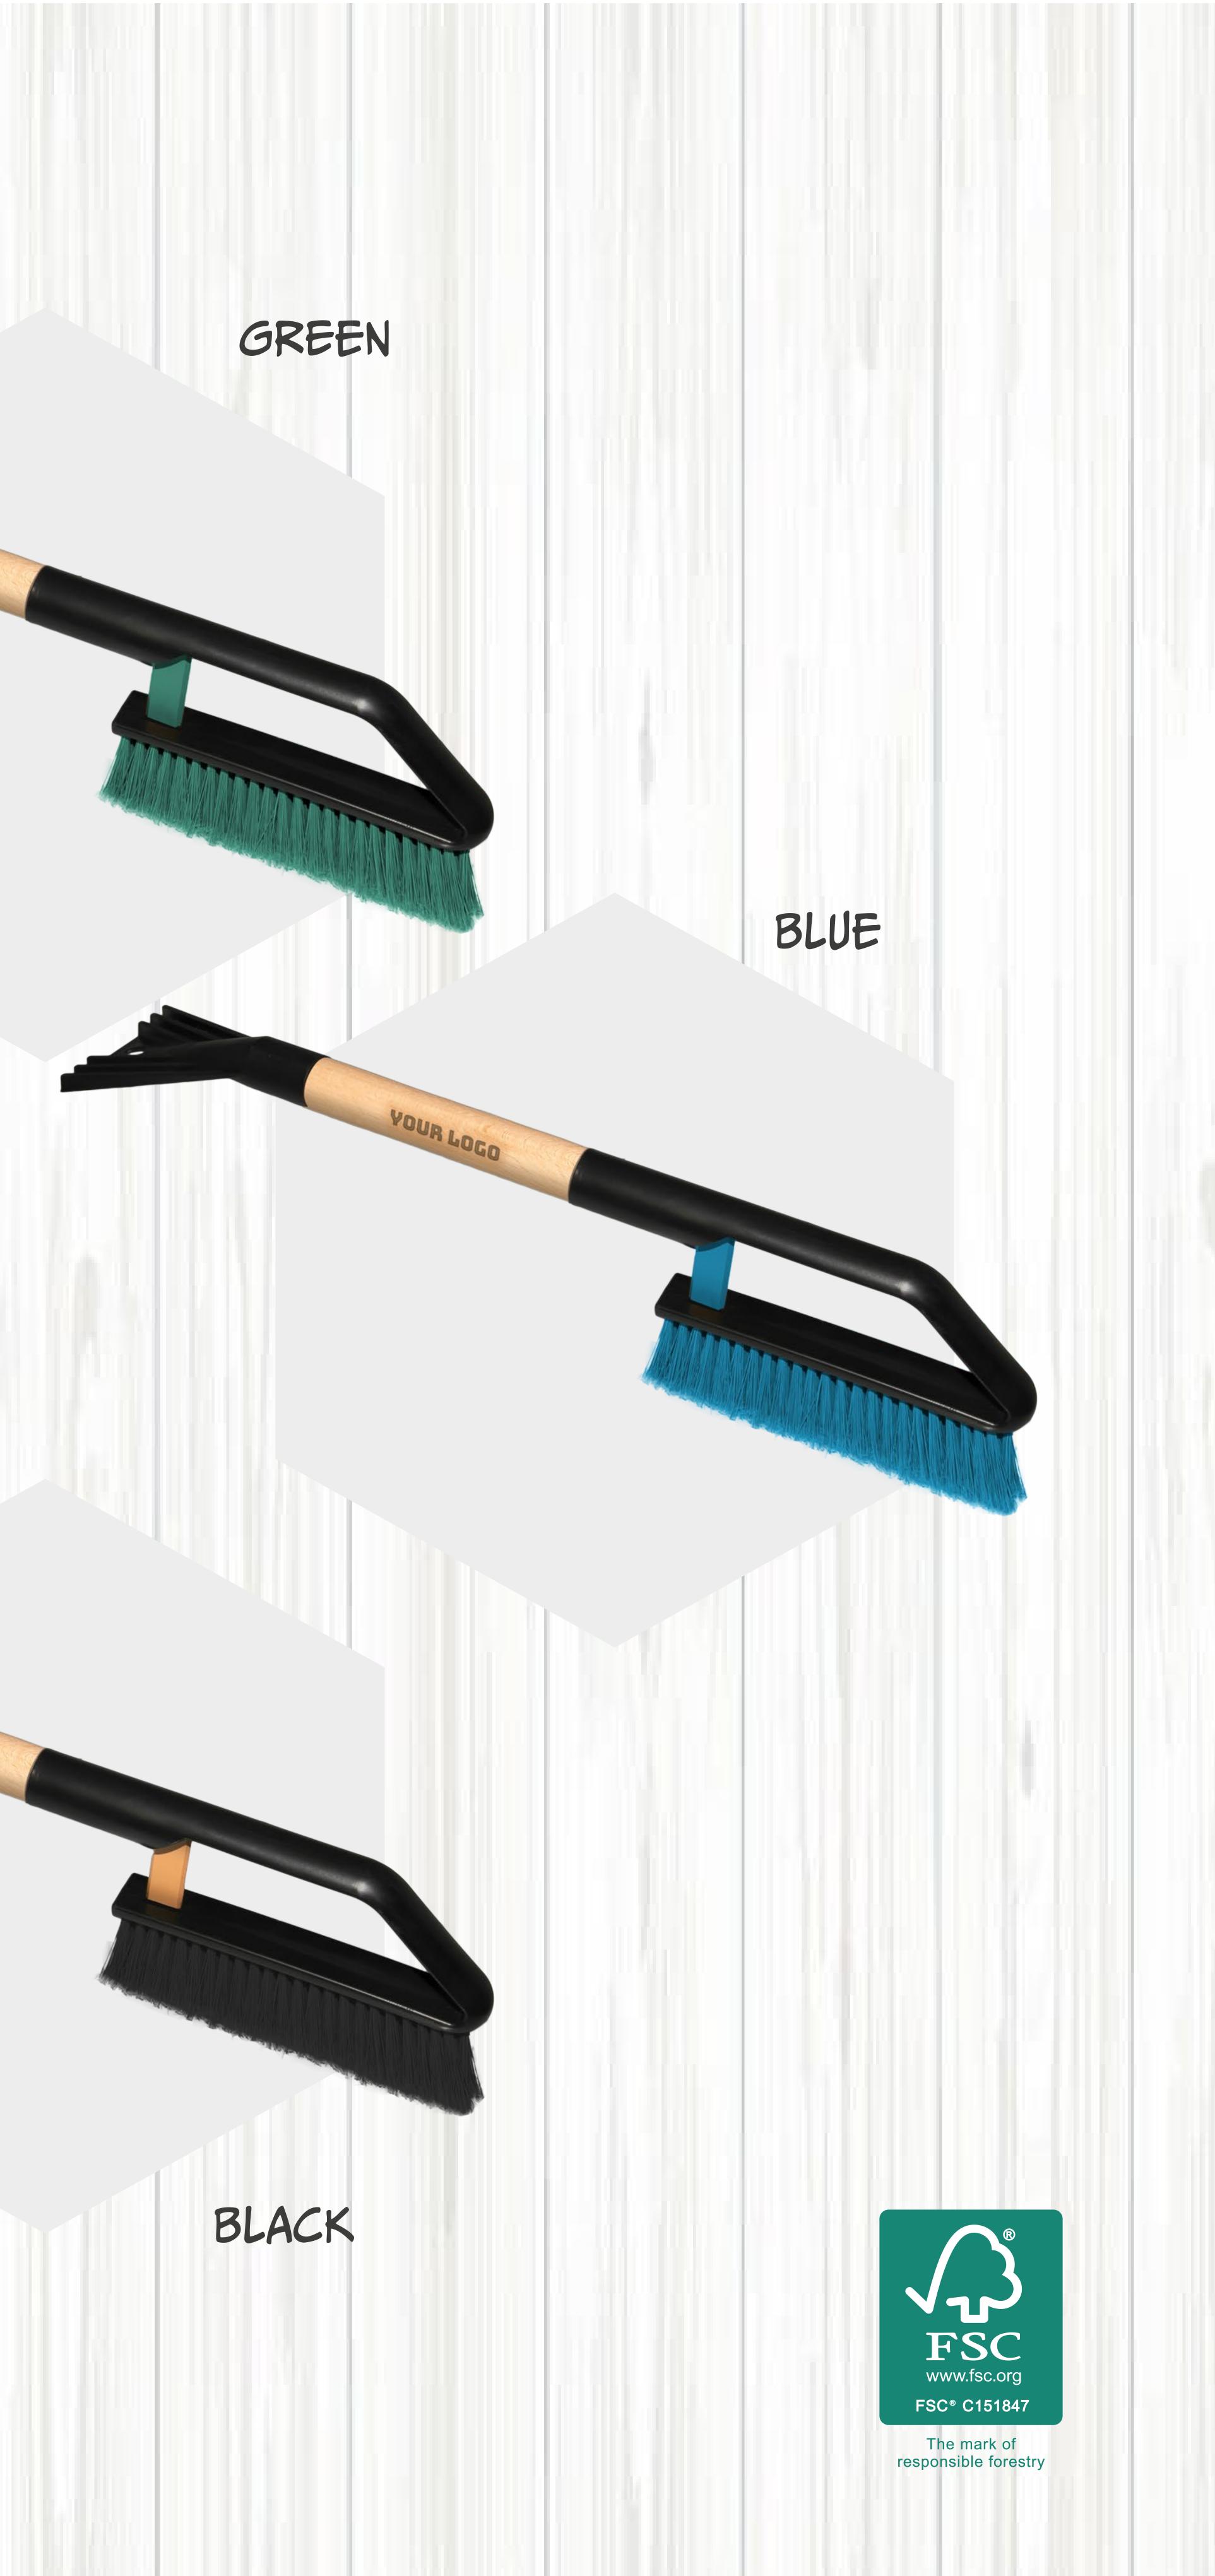

## **COLOUR CHOICE**

YOUR LOGO

(Carlow and Carlow and

## LASER ENGRAVING MOQ 300 PCS

BRISTLE CHOICE PCV (BEIGE OR OTHER COLOURS) NATURAL (BLACK)

## DEDICATED COLOUR MOQ 5 000 PCS

RED