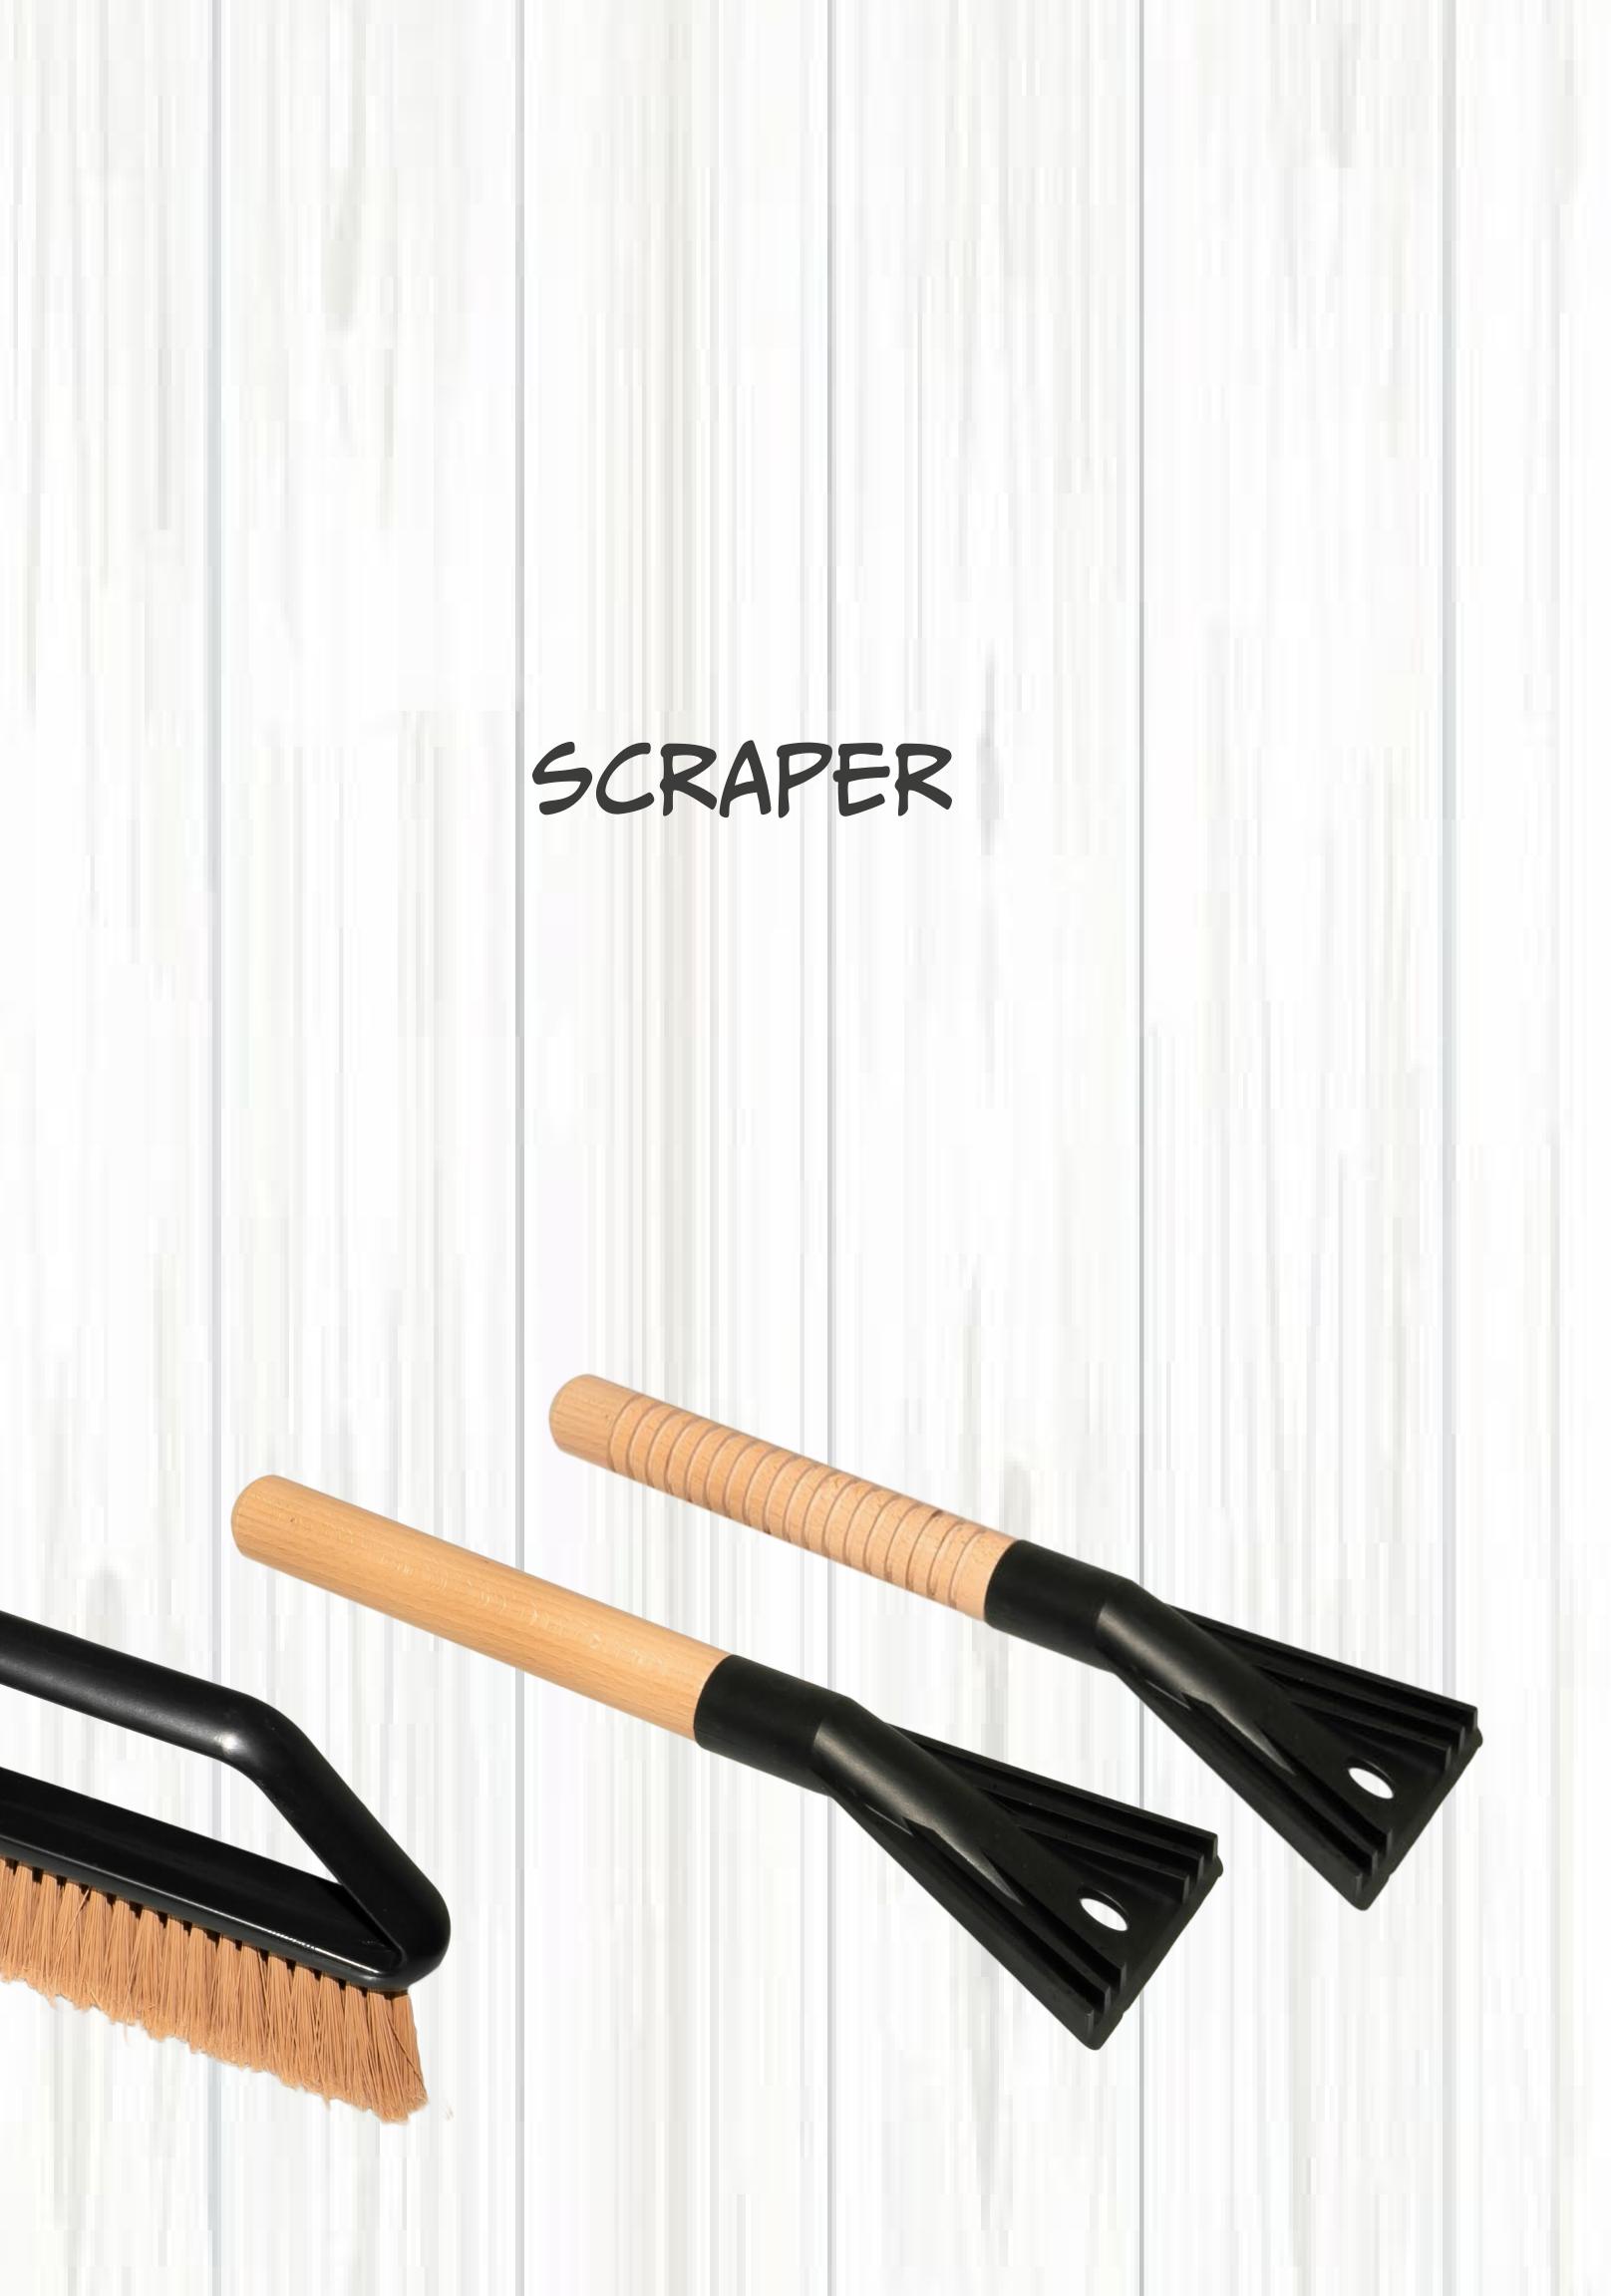

# 

SCRAPER

#### SOLID HANDLE MADE OF BEECH WOOD WITH FSC CERTIFICATE

#### TWO STYLES OF HANDLE: STRAIGHT AND RIBBED

MODERN DESIGN ECO PROPOSAL - MADE OF WOOD & RECYCLED RAW MATERIAL