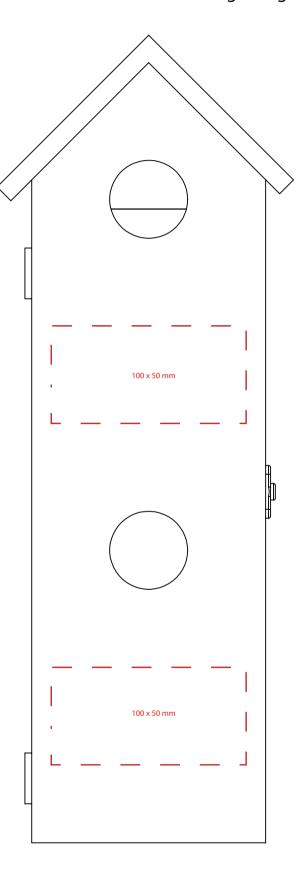

## **Rackpack Tweet Suite**

Rackpack tweet suite laser engraving

**ORDERNUMBER: 0000** 

**Product SPECIFICATIONS:** Product Size: 100 x 50 mm

PRODUCT COLOURS

Bamboo

DESIGN

Laser Engraving