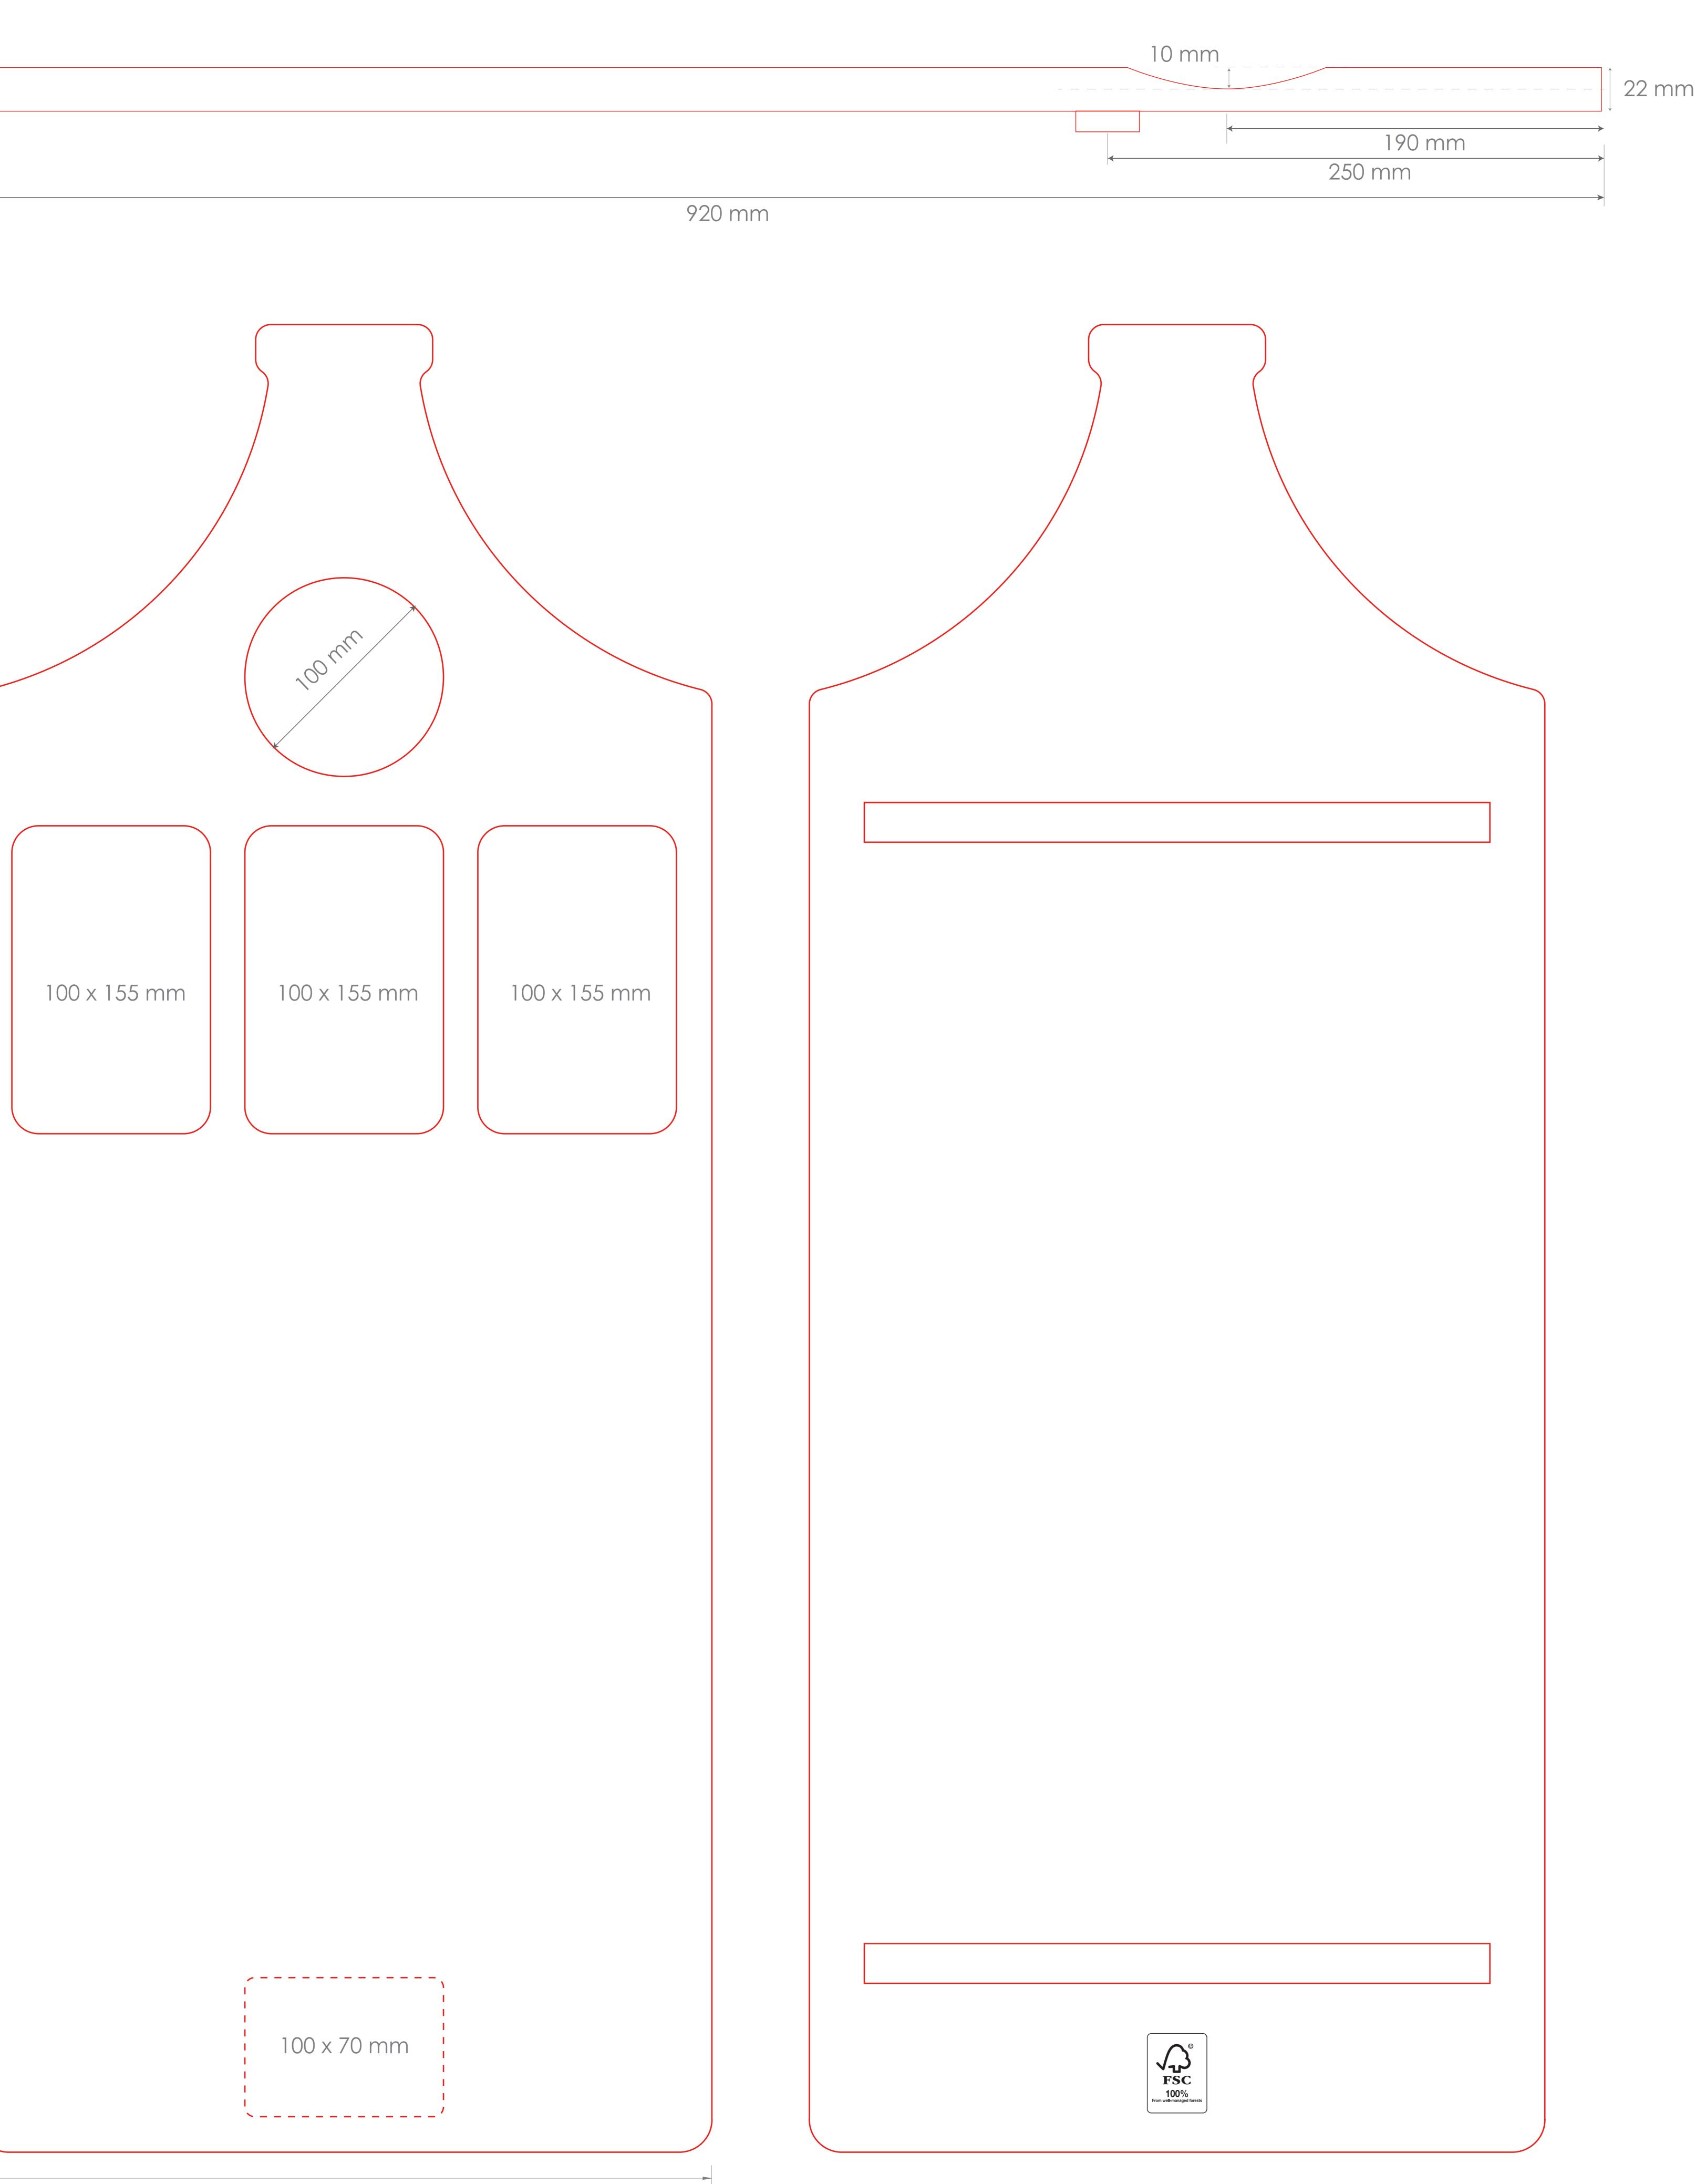

## **CUTTING BOARD**

**ORDERNUMBER: 0000** 

PRODUCT SPECIFICATIONS: 320 x 920 mm

ARTWORK 100% APPROVAL

DESIGN COLORS engraving

FILES Full color images: .jpg, .psd or . png Vector files: .eps, .ai or vector. pdf RESOLUTION All non-vector artwork should be supplied at a minimum of 300 DPI. Any artwork supplied lower than 300 DPI will print blurred.

PMS When artwork must be printed in PMS colors, PMS numbers are required.

OUTLINES Fonts must be delivered in outlines.

YOUR SIGNATURE/DATE

BLEEDING Full color images must have at least 3 mm space between the edges and any font/logo or images. CONFIRMATION Artwork will only be processed on receipt of written, fax or e-mail confirmation of the full order.