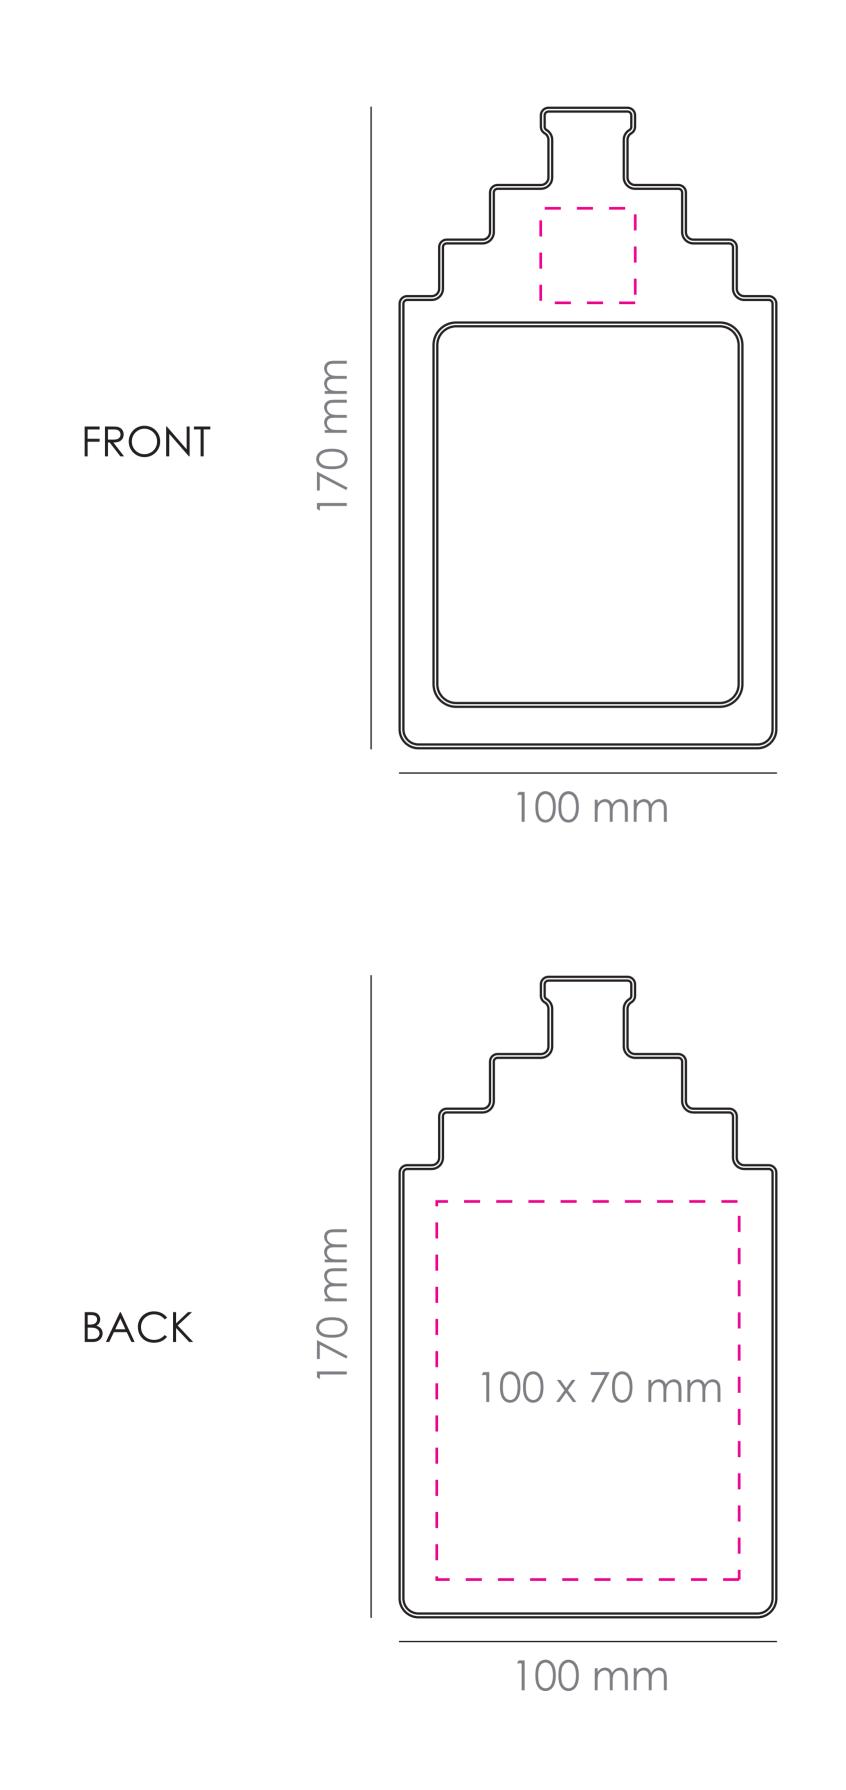

# ORDERNUMBER: 0000

PRODUCT SPECIFICATIONS: 100 x 170 mm

### OUTLINES

Fonts must be delivered in outlines.

BLEEDING Full color images must have at least 3 mm space between the edges and any font/logo or images.

CONFIRMATION Artwork will only be processed on receipt of written, fax or e-mail confirmation of the full order.