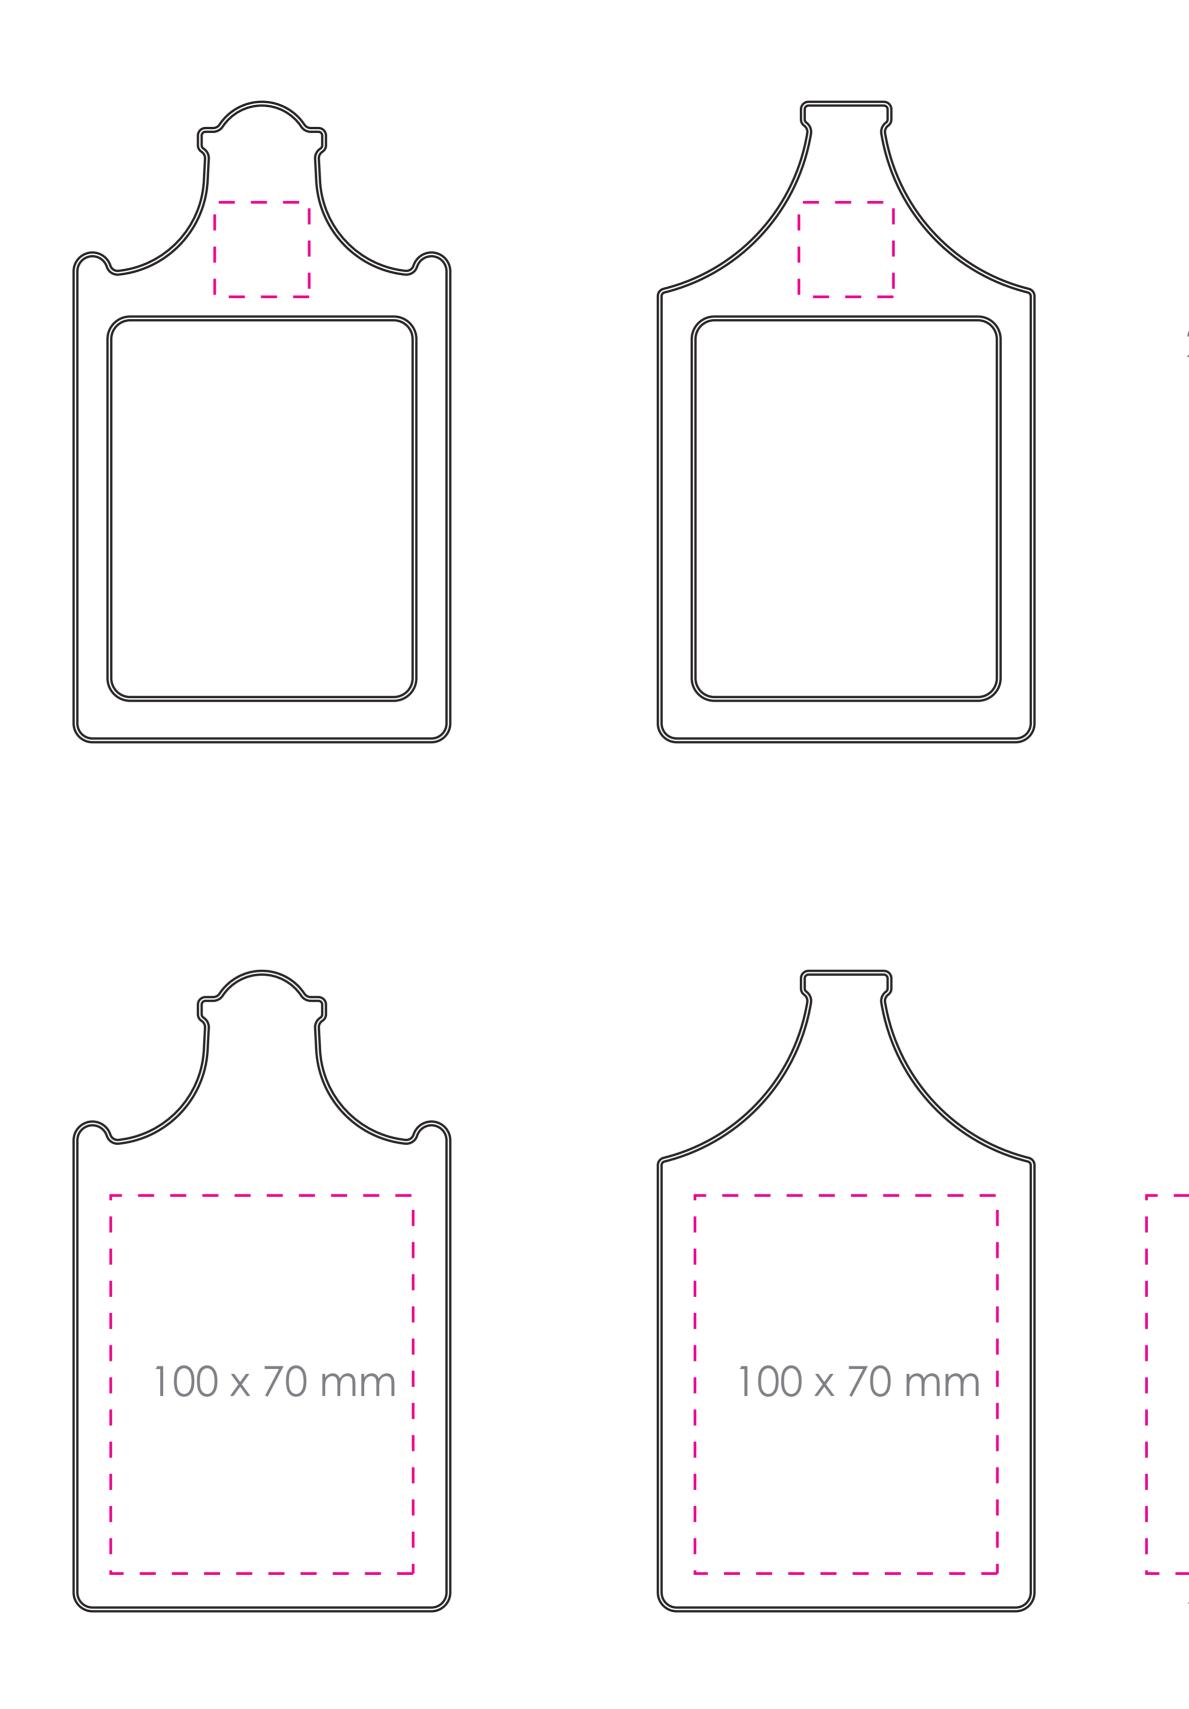

# ORDERNUMBER: 0000

PRODUCT SPECIFICATIONS: 100 x 170 mm

### OUTLINES

Fonts must be delivered in outlines.

BLEEDING Full color images must have at least 3 mm space between the edges and any font/logo or images.

CONFIRMATION Artwork will only be processed on receipt of written, fax or e-mail confirmation of the full order.