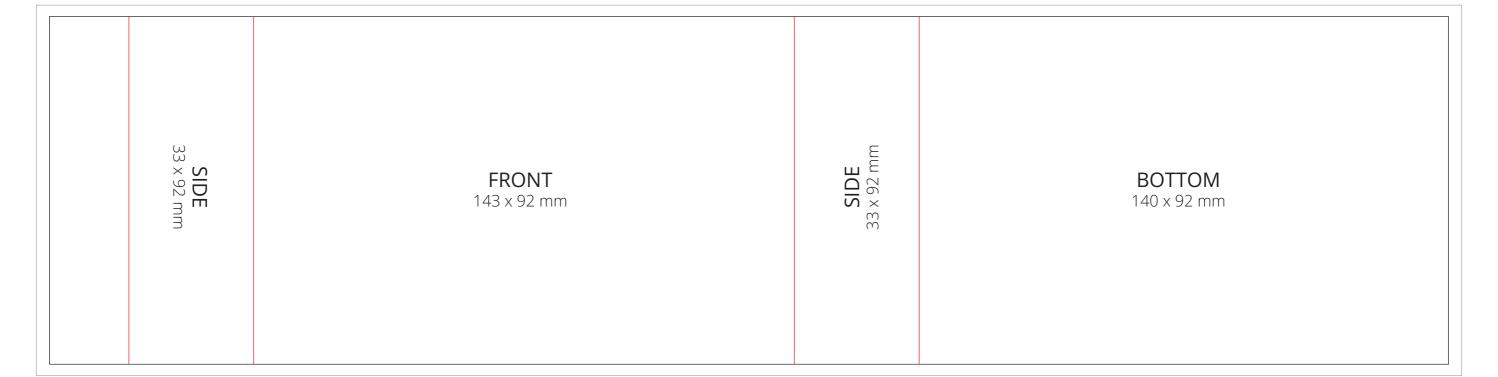

## BEE BOMBS - 4-PACK IN A CASE



Please add **2-3 mm bleeds** to the project.

Take into account shifts of 2-3 mm.

We advise against graphics ending on the creases and cut outs.

Please avoid dark solid tint background.

## INSERT Full color print on kraft paper 126 x 184 mm

standard instructions (can be personalised):





## 1. light brown with a flower meadow mix 2. pink with a mixture of poppiess 3. blue with a mixture of blue wildflowers 4. green with a mixture of herbs 5. yellow with a mixture of yellow wildflowers 6. dark browns with a anti-mosquito mix

## WRAP Full color print on paper white eco or kraft 370 x 92 mm