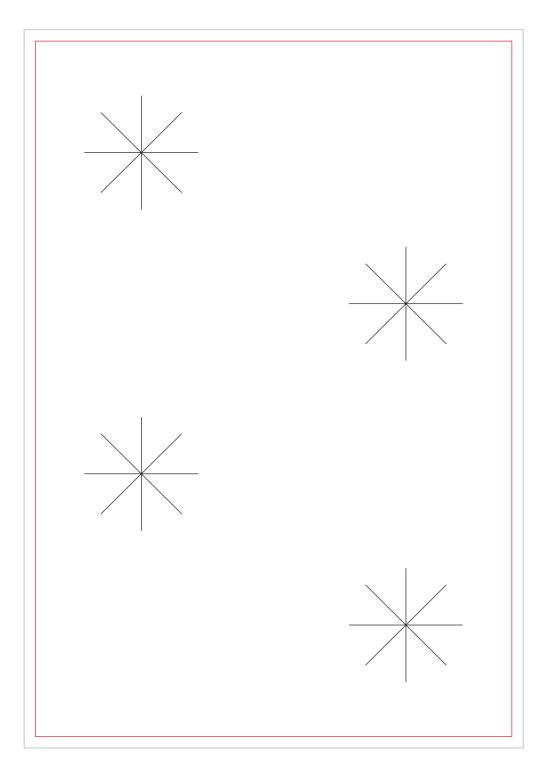

## INSERT Full color print on kraft paper 126 x 184 mm

standard instructions (can be personalised):

## 1. light brown with a flower meadow mix 2. pink with a mixture of poppiess 3. blue with a mixture of blue wildflowers 4. green with a mixture of herbs 5. yellow with a mixture of yellow wildflowers 6. dark browns with a anti-mosquito mix